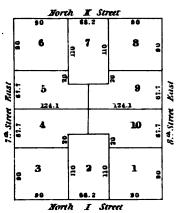

# SQUARE Nº39 SQUARE Nº38 5 93.2 24 th Street West 24 th Street West 3 Pennsylvania SQUARE Nº40 SQUARE Nº41 7 10 109.6 ¥ 7 7 Street West Stir Street 25 Street North H Street SQUARE Nº42 SQUAREN:43 10 11 12 13 8 North F Street 7 1.1 3 SQUARE Nº44 mide 11.11 Street Dy ce Street 10 6 15 13 West 50 th 5 16 122.24 122.25 122.25 123.25 124 134 134 134 134 , 5 fed 2 1 North G Street